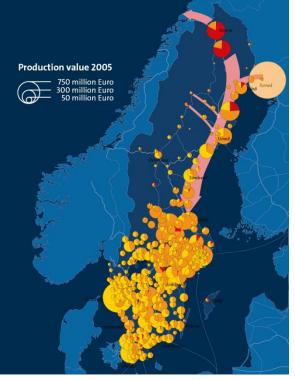

### **Processing industry**

Mining

Manufacture of metals and metal goods Manufacture of machinery and equipment

Processing output value, euro

Co-financed by the European Union Connecting Europe Facility

### **Processing industry**

Mining

Manufacture of metals and metal goods

Manufacture of machinery and equipment

Co-financed by the European Union Connecting Europe Facility

- 90 % of the iron ore is mined in the northern Sweden and new deposits are being exploited.
- Ore worth 2,5 billion EUR is turned into 55 billion EUR of processed raw material in Sweden before further processing in Europe.
- Mani continental industries are dependent on fast reliable connections to and from northern Sweden