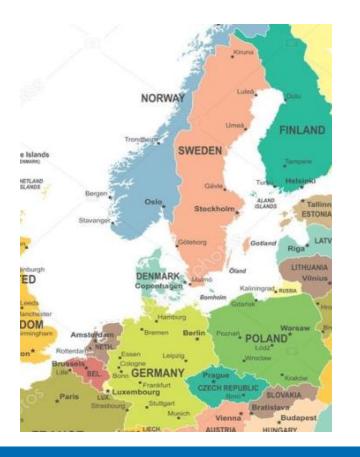

#### **Norrbotten County**

- The population i the County is ca 251 000 people, spread over 14 municipalities
- The area is 97 000 km<sup>2</sup>
- The total area of Belgium 30 500 km<sup>2</sup>, the Netherlands 41 500 km<sup>2</sup> and Luxembourg 2 600 km<sup>2</sup> amounts to 74 600 km<sup>2</sup>