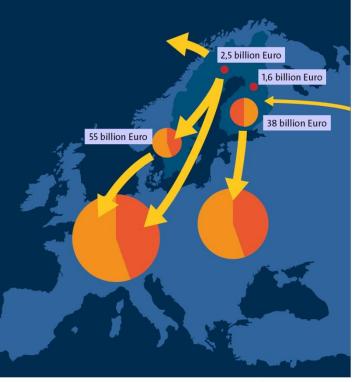

- 90 % of the iron ore is mined in the northern Sweden and new deposits are being exploited.
- Ore worth 2,5 billion EUR is turned into 55 billion EUR of processed raw material in Sweden before further processing in Europe.
- Mani continental industries are dependent on fast reliable connections to and from northern Sweden

### **Processing industry**

Mining

Manufacture of metals and metal goods Manufacture of machinery and equipment

Processing output value, euro

Co-financed by the European Union Connecting Europe Facility

### **Processing industry**

Mining

Manufacture of metals and metal goods

Manufacture of machinery and equipment

Co-financed by the European Union Connecting Europe Facility